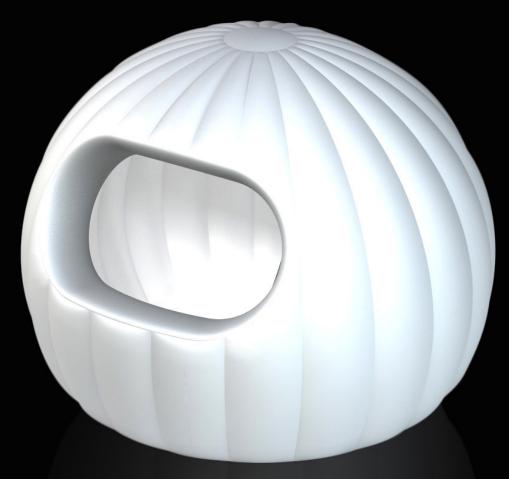

#### Structure

INFLATED EXTERNAL FOOTPRINT: • Ø 2.6 m, A 5.3m<sup>2</sup>
INTERNAL USABLE FOOT PRINT: • Ø 1.75, 2.4 m<sup>2</sup>
ENTRANCE/OPENING: • W 0.9 m , H 2.1 m
FABRICS: • Polyester, re-enforced PVC, heavy duty rip-stop nylon FR treated
GROUND FIXINGS: • Refer to engineering guidance notes
NOTE: Please refer to attached technical drawings for specific details on structure and accessory positions. Please note this information is given as guidance only.
Inflate accept no responsibility for variations in dimensions or weights.