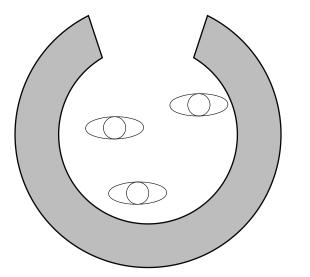

## General Arrangement Drawings

Designed in England | Made in the Future

Low Density 1/m<sup>2</sup> 3 Person Medium Density 2/m<sup>2</sup> 6 People High Density 3/m<sup>2</sup> 9 People

## Product Capacities