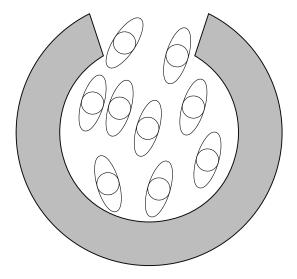

## General Arrangement Drawings

Designed in England | Made in the Future

Low Density 1/m<sup>2</sup> 3 Person Medium Density 2/m<sup>2</sup> 6 People High Density 3/m<sup>2</sup> 9 People