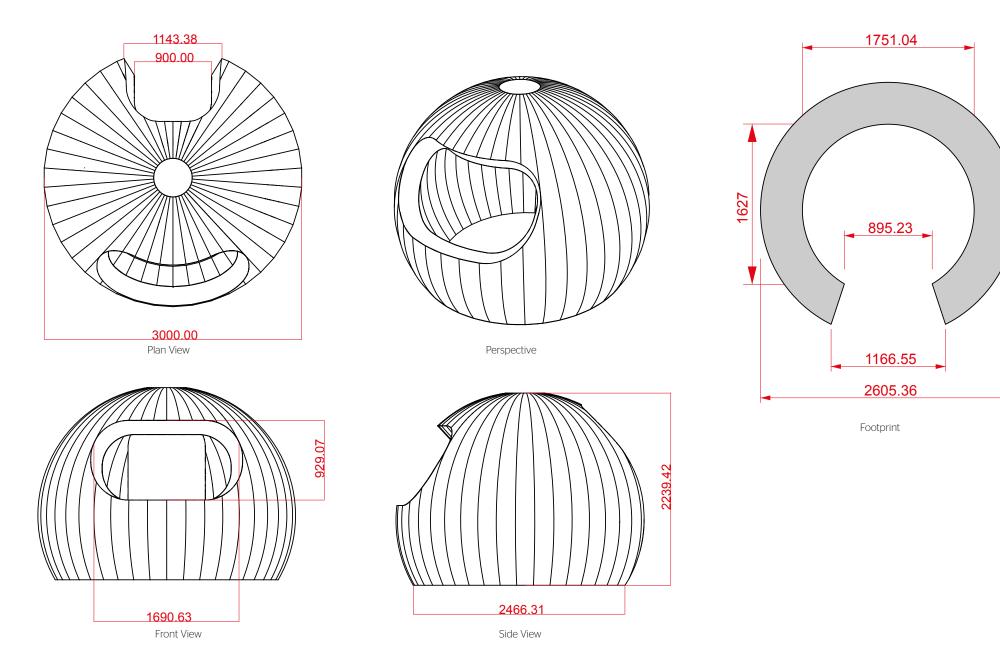

#### Structure

INFLATED EXTERNAL FOOTPRINT: • Ø 2.6 m, A 5.3m<sup>2</sup>
INTERNAL USABLE FOOT PRINT: • Ø 1.75, 2.4 m<sup>2</sup>
ENTRANCE/OPENING: • W 0.9 m , H 2.1 m
FABRICS: • Polyester, re-enforced PVC, heavy duty rip-stop nylon FR treated
GROUND FIXINGS: • Refer to engineering guidance notes
NOTE: Please refer to attached technical drawings for specific details on structure and accessory positions. Please note this information is given as guidance only.
Inflate accept no responsibility for variations in dimensions or weights.

## General Arrangement Drawings

Designed in England | Made in the Future

Low Density 1/m<sup>2</sup> 3 Person Medium Density 2/m<sup>2</sup> 6 People High Density 3/m<sup>2</sup> 9 People