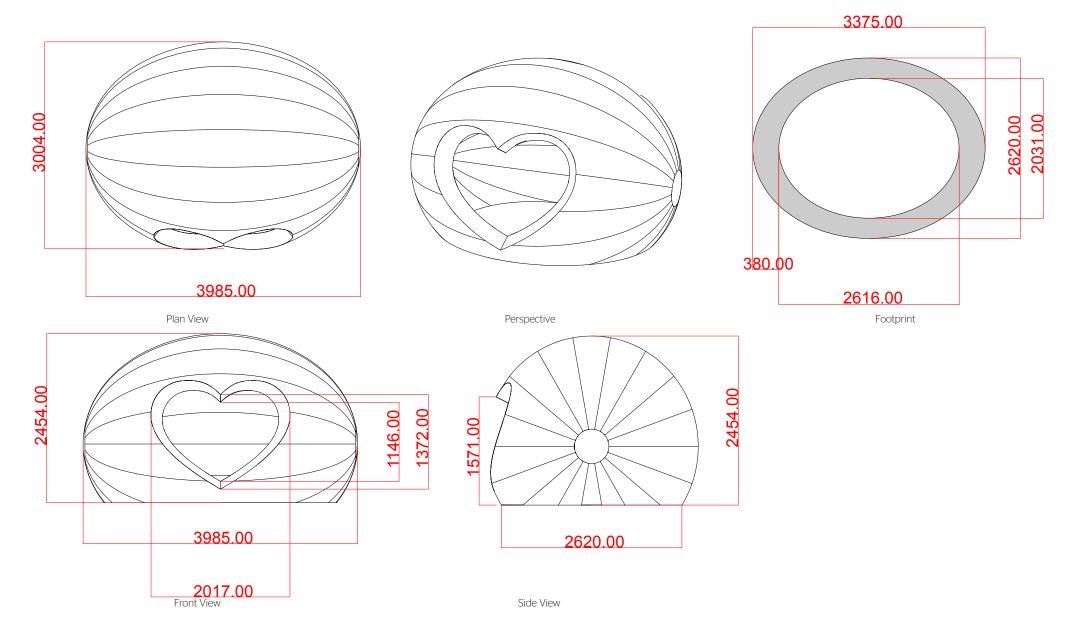

#### Structure

**INFLATED EXTERNAL FOOTPRINT: •** L 3.3 m W 2.6 m

**EXTERNAL FOOT PRINT:** • 6.9 m<sup>2</sup>

**INTERNAL USABLE FOOT PRINT:** • 4.1 m<sup>2</sup> **HEART OPENING:** • W 1.6 m , H 1.4 m **FABRICS:** • FR treated rip-stop nylon.

## LovePod

General Arrangement Drawings

Designed in England | Made in the Future