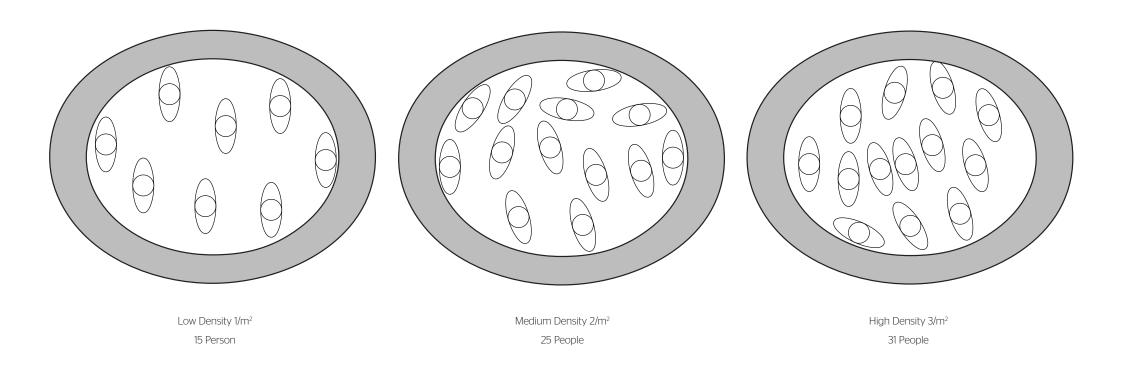

#### Structure

**INFLATED EXTERNAL FOOTPRINT: •** L 3.3 m W 2.6 m

**EXTERNAL FOOT PRINT:** • 6.9 m<sup>2</sup>

**INTERNAL USABLE FOOT PRINT:** • 4.1 m<sup>2</sup> **HEART OPENING:** • W 1.6 m , H 1.4 m **FABRICS:** • FR treated rip-stop nylon.