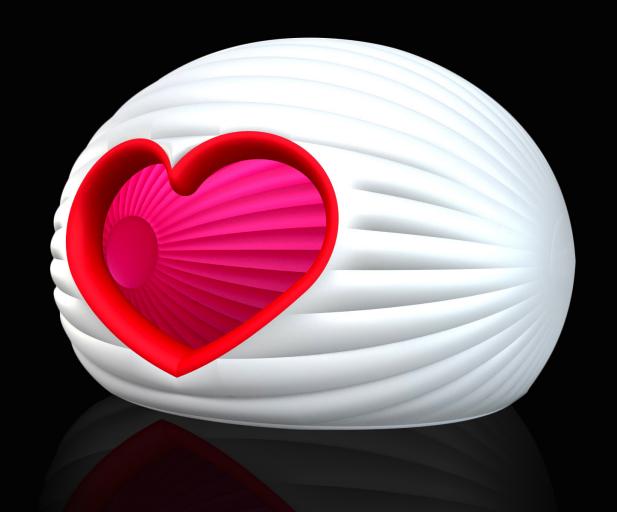

## IS-008 LovePod

#### Structure

**INFLATED EXTERNAL FOOTPRINT: •** L 3.3 m W 2.6 m

**EXTERNAL FOOT PRINT:** • 6.9 m<sup>2</sup>

**INTERNAL USABLE FOOT PRINT:** • 4.1 m<sup>2</sup> **HEART OPENING:** • W 1.6 m , H 1.4 m **FABRICS:** • FR treated rip-stop nylon.